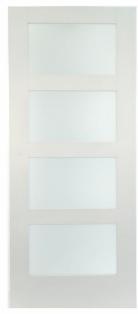

# WHITE PAINTED DOORS

In both primed & sanded or fully finished options. Paint and peel glass film protection also available.